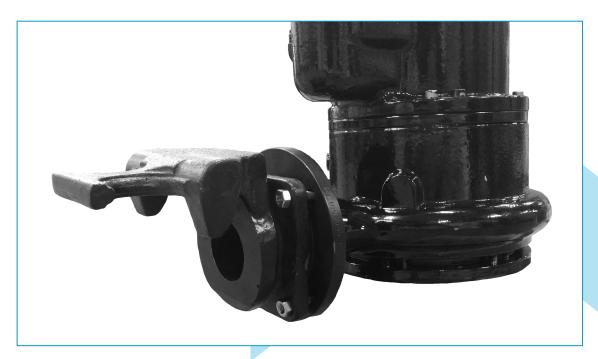

## ABS and KSB Adapters

KSB 2" Flanged Adapter

ABS Piranha Adapter (Also Compatible with 1 1/4" Liberty Pump flange)

KSB 2" Threaded Adapter

#### **Available Adapters**

ABS Piranha Adapter ABS 4" Adapter KSB 2" Threaded Adapter KSB 2 1/2" Flanged Adapter

#### **Part Number**

7323864 88470125 7324485 2215051.31