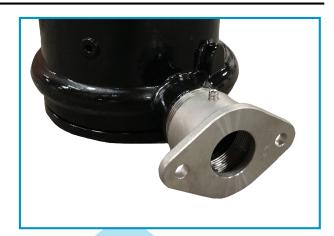

Xylem (Flygt) 2" Threaded Adapter With Profile Seal

Xylem (Flygt) 4" Flanged Adapter with Profile Seal

| Available Adapters                 | Part Number |
|------------------------------------|-------------|
| 2" Threaded Adapter                | 7326261     |
| 3" Adapter                         | 7321161     |
| 4" Adapter                         | 7320961     |
| 4" x 6" Adapter for 2" Guide Rails | 7321931     |
| 4" x 6" Adapter for 3" Guide Rails | 7321861     |
| 6" Adapter for 2" Guide Rails      | 7321921     |
| 6" Adapter for 3" Guide Rails      | 7320981     |
| 8" Adapter                         | 7321891     |
| 10" Adapter                        | 7322311     |
| 12" Adapter                        | 7323601     |
| 12" x 14" Adapter                  | 73236011    |