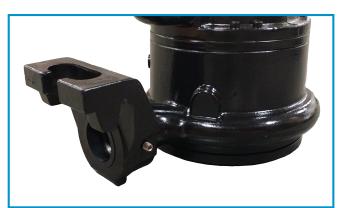

## ABS and KSB Adapters

KSB 2" Flanged Adapter

ABS Piranha Adapter (Also Compatible with 1 1/4" Liberty Pump flange)

KSB 2" Threaded Adapter

#### **Available Adapters**

ABS Piranha Adapter ABS 4" Adapter KSB 2" Threaded Adapter KSB 2 1/2" Flanged Adapter

#### **Part Number**

7323864 88470125 7324485 2215051.31