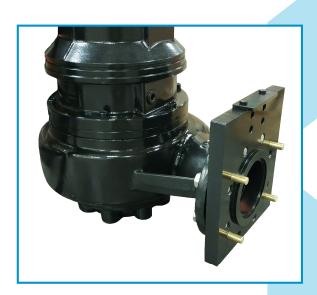

## ABS and KSB Adapters

KSB 2" Flanged Adapter

ABS Piranha Adapter (Also Compatible with 1 1/4" Liberty Pump flange)

KSB 2" Threaded Adapter