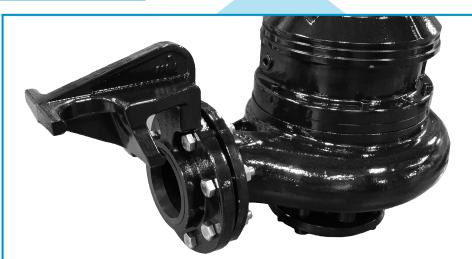

# Myers, Fairbanks Morse, Yeomans, and Hydromatic Adapters

Myers 2 ½" Flanged Adapter and 1 ¼" Threaded Adapter

Fairbanks Morse 4" Adapter

| Available Adapters           | Part Number |
|------------------------------|-------------|
| Myers 1 1/4" Adapter         | 88470160    |
| Myers SRA-125 Adapter        | 88470175    |
| Myers 2 1/2" Flanged Adapter | 88470150    |
| Hydromatic 1 1/4" Adapter    | 88470165    |
| Fairbanks Morse 4" Adapter   | 88470195    |
| Yeomans 6" Adapter           | 88470110    |