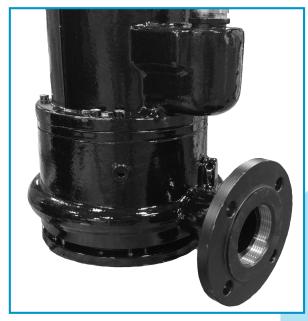

Xylem (Flygt) 2" Threaded Adapter With Profile Seal

Xylem (Flygt) 4" Flanged Adapter with Profile Seal

| Available Adapters                 | Part Number |
|------------------------------------|-------------|
| 2" Threaded Adapter                | 7326261     |
| 3" Adapter                         | 7321161     |
| 4" Adapter                         | 7320961     |
| 4" x 6" Adapter for 2" Guide Rails | 7321931     |
| 4" x 6" Adapter for 3" Guide Rails | 7321861     |
| 6" Adapter for 2" Guide Rails      | 7321921     |
| 6" Adapter for 3" Guide Rails      | 7320981     |
| 8" Adapter                         | 7321891     |
| 10" Adapter                        | 7322311     |
| 12" Adapter                        | 7323601     |
| 12" x 14" Adapter                  | 73236011    |