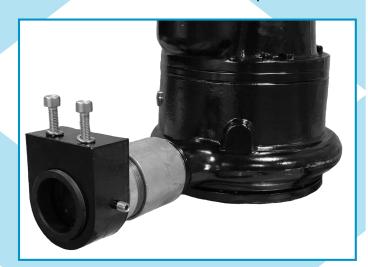

# Myers, Fairbanks Morse, Yeomans, and Hydromatic Adapters

Myers 2 ½" Flanged Adapter and 1 ¼" Threaded Adapter

Fairbanks Morse 4" Adapter

| Available Adapters           | Part Number |
|------------------------------|-------------|
| Myers 1 1/4" Adapter         | 88470160    |
| Myers SRA-125 Adapter        | 88470175    |
| Myers 2 1/2" Flanged Adapter | 88470150    |
| Hydromatic 1 1/4" Adapter    | 88470165    |
| Fairbanks Morse 4" Adapter   | 88470195    |
| Yeomans 6" Adapter           | 88470110    |