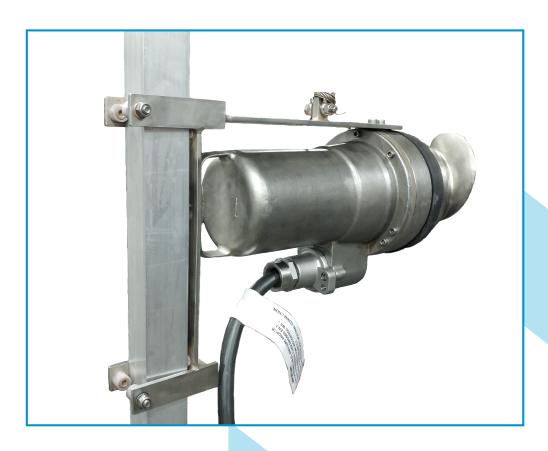

HOMA Mixers fit on standard2 inch square tubing

| Available Brackets | Part Number |
|--------------------|-------------|
| HRS 10, 15         | 8607070     |
| HRS 23, 27, 29     | 8607075     |
| CHRS 10, 25        | 8607270     |
| CHRS 23, 27, 29    | 8607275     |